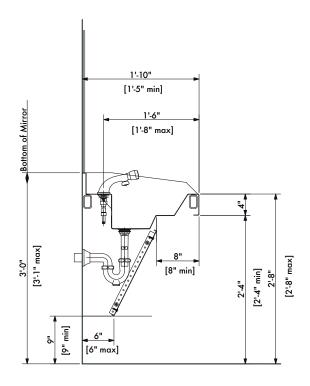

## Youth Profile for Children

Ages 4 to 10 or 11

Ages 11 to 14 or 15

If your project needs to accommodate children, our unique Youth Profile allows accessibility for children. The current design is within the standards of the State of Texas (Texas Accessibility Standards) using manual operation. ADAAG compliance can be achieved using sensor faucets. To specify a youth profile, Add a "Y" to the Width designation, for example S3142Y indicates a Single Width, Youth Profile, three faucet holes, one drain, four inch centers on faucet holes and no options.