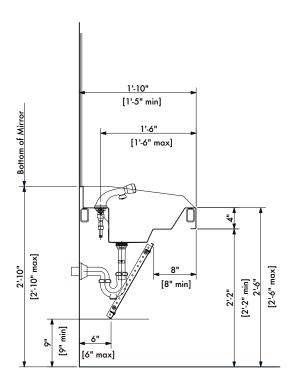

## Youth Profile for Children

Ages 4 to 10 or 11

Ages 11 to 14 or 15

If your project needs to accommodate children, our unique Youth Profile allows accessibility for children. The current design is within the standards of the State of Texas (Texas Accessibility Standards) using manual operation. ADAAG compliance can be achieved using sensor faucets. To specify a youth profile, Add a "Y" to the Width designation, for example S3142Y indicates a Single Width, Youth Profile, three faucet holes, one drain, four inch centers on faucet holes and no options.